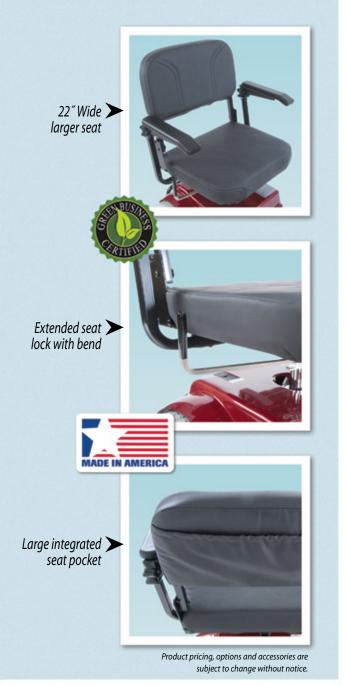

#### **Infinitely Adjustable Seat Lock**

Lock It and Forget About It

- Easily lock your seat in the position of your selection.
- Feel extra safe with the seat secured in place.
- Seat lock with extended handle option eliminates stretching too far to one side.