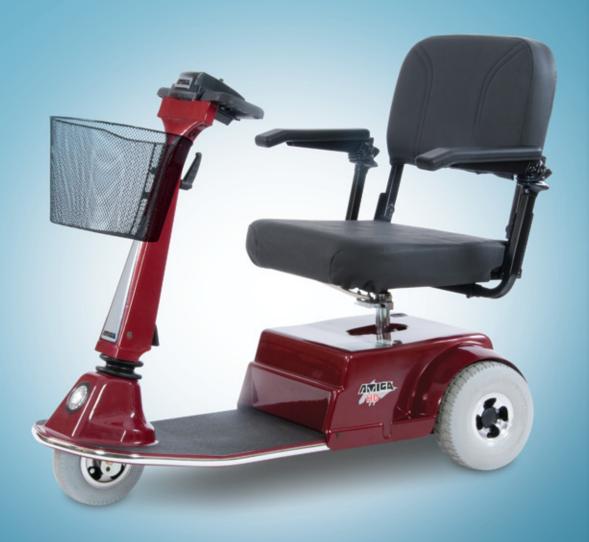

#### **Solid Steel Platform and Frame**

Stay Strong For The Long Run!

- · Long-lasting durability gives a feeling of security and piece of mind.
- · With a lifetime warranty, you KNOW you made the right choice!
- · 450 lb weight capacity.

#### **Extended Platform**

*Increased Legroom Eliminates the Kinks!* 

- Taller-framed individuals 6'0" and over enjoy extra stretch room.
- 4" longer platform and 2" longer handle combine for that "extra" benefit to you.
- Extend your legs and give them the uninterrupted circulation they need.

#### **Unique Oval Handle**

Steering With Comfort & Confidence!

- · Easy-grip steering w/slip resistant covering.
- Enjoy the safety of fingertip controls.
- Perfect for those who experience numbness, arthritis or limited hand usage.

### 2" Taller Infinitely Adjustable Handle (Full 25")

Control The Comfort of Your Reach

- Select the best position for you.
- 2" longer handle combined with 4" longer platform combines for that "extra" benefit to you.
- Fully-lowered handle assists in compact Amigo storage or easy transport into a vehicle.