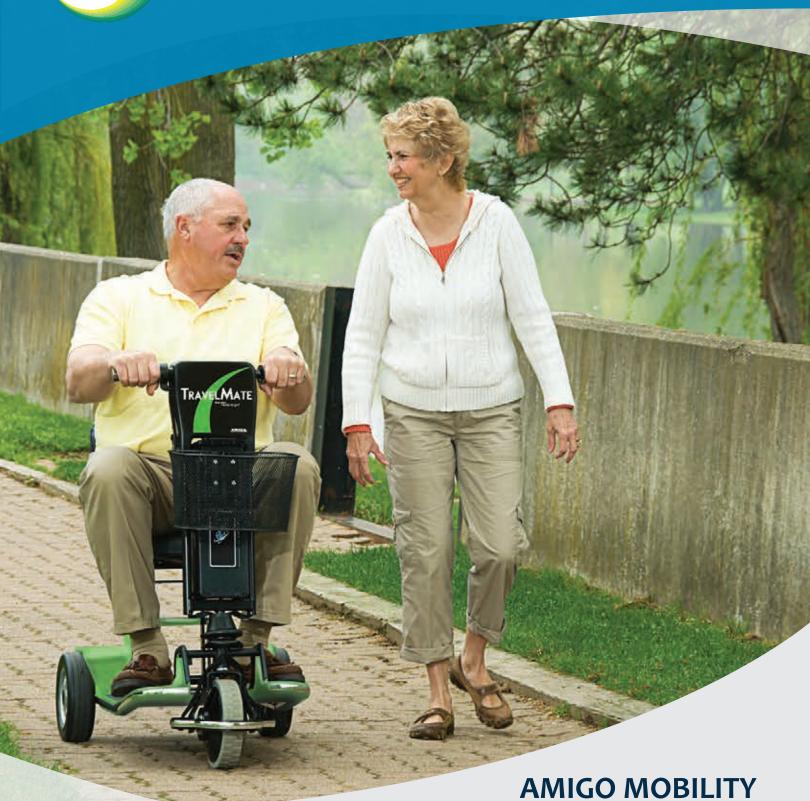

## **Features**

The Amigo TravelMate is a must-have for the active traveler who is always on the go!

The most compact model in the Amigo line, the front drive TravelMate has a tight turning radius for maneuvering small spaces, and weighs a very manageable 53 lbs (24 kg) once the batteries and basket are removed. The TravelMate also folds easily with a simple press of a foot pedal for storage in trunks or compartments. Let us help you get going today!