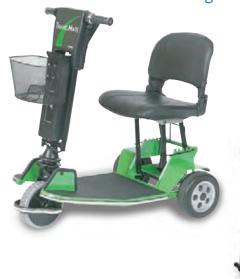

## **Features**

The Amigo TravelMate is a must-have for the active traveler who is always on the go!

The most compact model in the Amigo line, the front drive TravelMate has a tight turning radius for maneuvering small spaces, and weighs a very manageable 53 lbs (24 kg) once the batteries and basket are removed. The TravelMate also folds easily with a simple press of a foot pedal for storage in trunks or compartments. Let us help you get going today!

-Karen Henry

Raleigh, N.C. Amigo owner since 1980

Pacific

Cinnamon

| Model                  | 580003                                                               |
|------------------------|----------------------------------------------------------------------|
| Travel surfaces        | Indoor/outdoor hard<br>flat surfaces                                 |
| Drive System           | Front drive, hub motor                                               |
| Platform               | One piece, aluminum                                                  |
| Weight capacity        | 250 lbs (113 kg)                                                     |
| Speed                  | o-3.5 mph (o-5.6 kph)                                                |
| Batteries              | Standard 24V, (2) 7 AH<br>airline-safe, sealed<br>lithium-ion option |
| Battery capacity       | 10 miles (16 kilometers)                                             |
| Charger                | Universal 2A offboard                                                |
| Seat E                 | Black vinyl low-back folding                                         |
| Front tire 8"(22)      | (5 cm) solid rubber, flat-free                                       |
| Rear tires             | 9"(23 x 7 cm) Trimline<br>solid foam, flat-free                      |
| Turning radius         | 31" (78.7 cm)                                                        |
| Underbody clearance    | 4" (10.1 cm)                                                         |
| Length                 | 40.5" (102.8 cm)                                                     |
| Rear wheel width       | 22.4" (56.8 cm)                                                      |
| Height                 | 38" (96.5 cm)                                                        |
| Total weight (without  | <b>batteries)</b> 53 lbs (24 kg)                                     |
| Total weight (with bat | t <b>teries)</b> 65 lbs (29 kg)                                      |
| Warranty               | Limited 2-year warranty                                              |